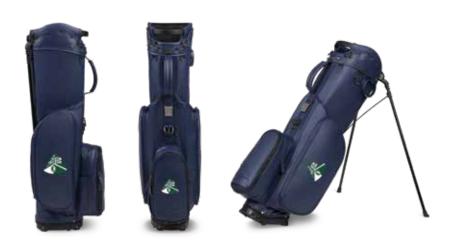

### THE CARRY BAG

### DAVE PODAS DIRECTOR OF GOLF BEL-AIR COUNTRY CLUB

If I'm going to play a quick nine I go straight to the LINKSLEGEND Carry Bag. It's got just the right strap and just enough room for any gear I might have.