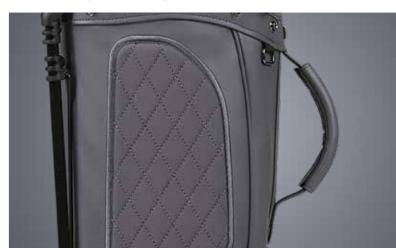

UDLY SHOWCASES CLUB AFFILIATIONS.



THE MEMBERS BAG THE CLASSIC MEMBERS BAG THE CADDIE BAG



## THE MEMBERS BAG METICULOUS ELEGANCE

The Members Bag offers excellent organization, generous capacity and unmatched style featuring significant enhancements throughout the bag. A distinctive combination of modern amenities and a classic look makes for an exceptional carry. Golfers will appreciate the versatility of single and double strap options, a new pocket configuration, new top cuff with integrated handle and the premium finish.





4-way top cuff with full-length dividers.



New integrated top cuff handle for enhanced portability and access.



Velour-lined tee pocket and hidden drink pocket with magnetic closures.



Premium synthetic water-resistant materials and quilted detailing.





## THE CLASSIC MEMBERS BAG PURPOSEFUL STYLE

The Classic Members Bag provides a perfect balance of innovative features along with a timeless look. Elegant, versatile, and boasting a full-length apparel pocket for superior capacity.



3-way top cuff with full-length dividers.



Apparel and saddle pocket configuration with longer, curved zippers providing easier access.



Velour-lined tee pocket and hidden drink pocket with magnetic closures.



Premium synthetic water-resistant materials with quilted detailing.





#### THE CADDIE BAG

#### AN EASY CARRY

Specifically designed with caddies in mind, the Caddie Bag has a traditional, classic look with modern features. The perfect balance and weight make for an efficient and comfortable caddie carry.





BLACK

NAVY

Double saddle poc