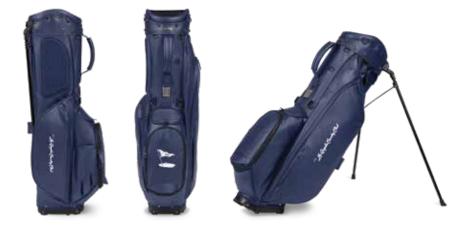

### THE CARRY BAG

### DAVE PODAS DIRECTOR OF GOLF BEL-AIR COUNTRY CLUB

If I'm going to play a quick nine I go straight to the LINKSLEGEND Carry Bag. It's got just the right strap and just enough room for any gear I might have.