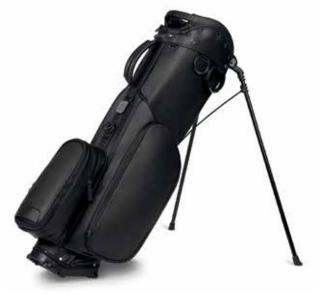

### THE CARRY BAG

### DAVE PODAS DIRECTOR OF GOLF BEL-AIR COUNTRY CLUB

If I'm going to play a quick nine I go straight to the LINKSLEGEND Carry Bag. It's got just the right strap and just enough room for any gear I might have.