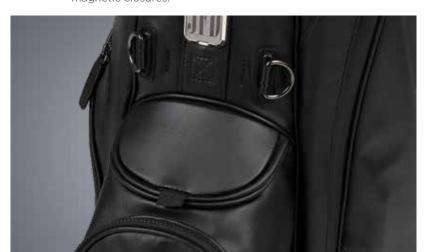

4-way top cuff with full-length dividers.

New integrated top cuff handle for enhanced portability and access.

Velour-lined tee pocket and hidden drink pocket with magnetic closures.

Premium synthetic water-resistant materials and quilted detailing.

3-way top cuff with full-length dividers.

Apparel and saddle pocket configuration with longer, curved zippers providing easier access.

Velour-lined tee pocket and hidden drink pocket with magnetic closures.