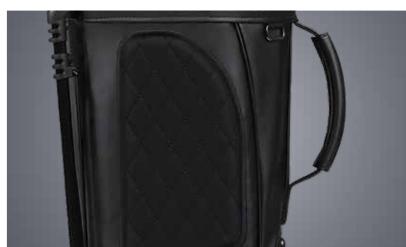

## THE MEMBERS BAG METICULOUS ELEGANCE

The Members Bag offers excellent organization, generous capacity and unmatched style featuring significant enhancements throughout the bag. A distinctive combination of modern amenities and a classic look makes for an exceptional carry. Golfers will appreciate the versatility of single and double strap options, a new pocket configuration, new top cuff with integrated handle and the premium finish.

4-way top cuff with full-length dividers.

New integrated top cuff handle for enhanced portability and access.

Velour-lined tee pocket and hidden drink pocket with magnetic closures.

Premium synthetic water-resistant materials and quilted detailing.