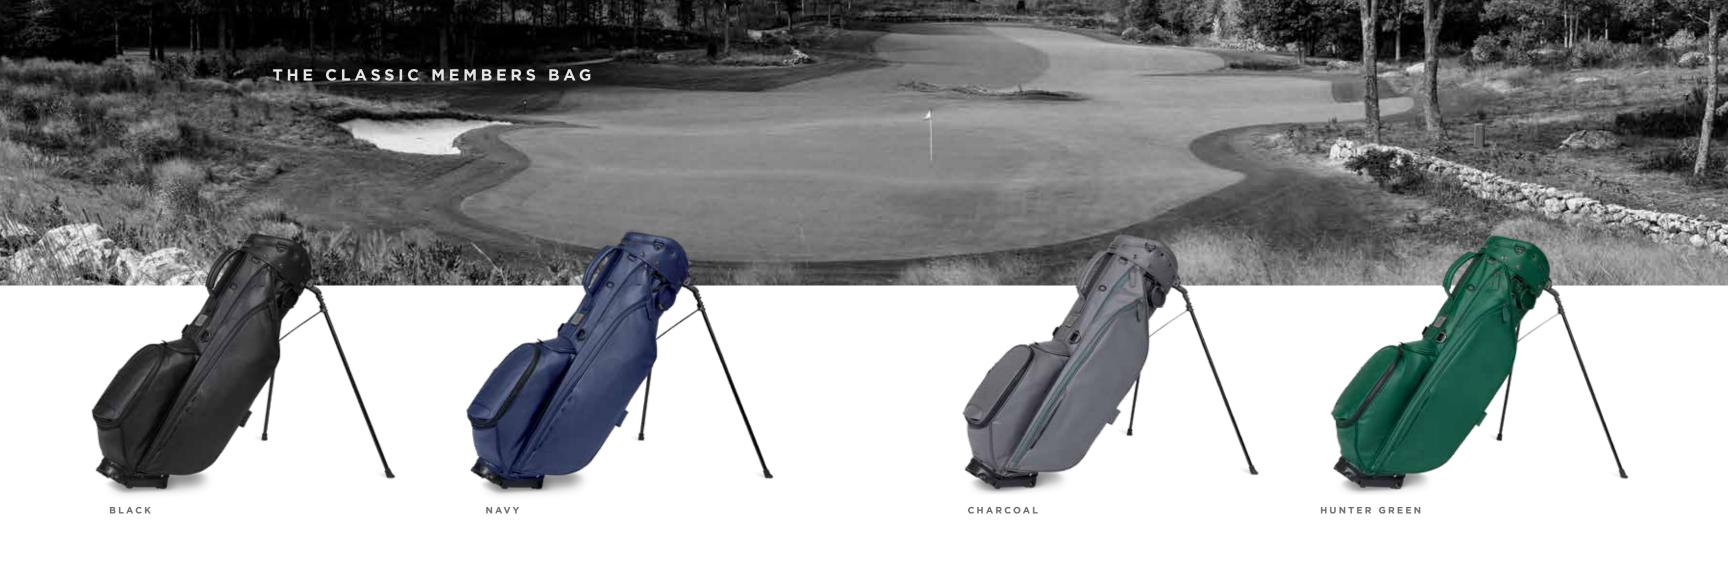

## THE CLASSIC MEMBERS BAG PURPOSEFUL STYLE

The Classic Members Bag provides a perfect balance of innovative features along with a timeless look. Elegant, versatile, and boasting a full-length apparel pocket for superior capacity.

3-way top cuff with full-length dividers.

Apparel and saddle pocket configuration with longer, curved zippers providing easier access.

Velour-lined tee pocket and hidden drink pocket with magnetic closures.

Premium synthetic water-resistant materials with quilted detailing.