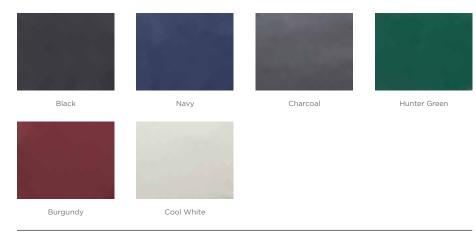

rs always ask me what bag they should buy and I always recommend the LINKSLEGEND. The balance and weight of the bag are perfect and the strap is very comfortable.

### SUSAN CAMPBELL GOLF SHOP MANAGER OLD SANDWICH GOLF CLUB

LINKSLEGEND is a perfect example of how the team at Titleist really sweats the details.

#### CUSTOMIZATION

#### MEMBERS AND CLASSIC MEMBERS BAG



CADDIE BAG



All bags in the LINKSLEGEND Series are available for customization. On the Members and Classic Members Bags, custom logos or names can be added to the apparel pocket, side saddle pocket or on the removable ball pocket. Caddie bags can be customized on either side saddle pocket and the removable ball pocket. The Carry Bag is available to be customized with a logo or name on either side.





#### CORE COLORS



MEMBERS BAG



CLASSIC MEMBERS BAG



CADDIE BAG



CARRY BAG

#### PERSONALIZATION



For complimentary personalization, visit LINKSLEGENDSERIES.com. Plates can be etched with up to three characters.







Onyx Regular

Vladimir Script





Mangal

FONTS