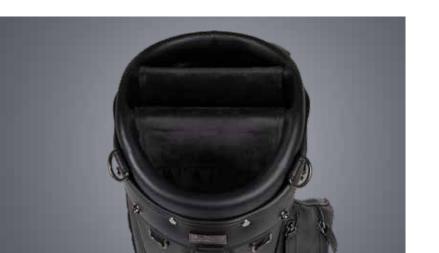

## THE MEMBERS BAG METICULOUS ELEGANCE

The Members Bag offers excellent organization, generous capacity and unmatched style featuring significant enhancements throughout the bag. A distinctive combination of modern amenities and a classic look makes for an exceptional carry. Golfers will appreciate the versatility of single and double strap options, a new pocket configuration, new top cuff with integrated handle and the premium finish.

4-way top cuff with full-length dividers.

New integrated top cuff handle for enhanced portability and access.

Velour-lined tee pocket and hidden drink pocket with magnetic closures.

Premium synthetic water-resistant materials and quilted detailing.