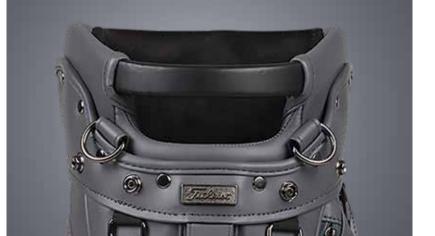

4-way top cuff with full-length dividers.

New integrated top cuff handle for enhanced portability and access.

Velour-lined tee pocket and hidden drink pocket with magnetic closures.

Premium synthetic water-resistant materials and quilted detailing.