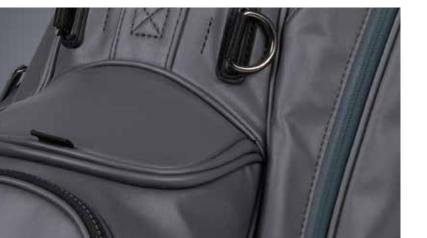

3-way top cuff with full-length dividers.

Apparel and saddle pocket configuration with longer, curved zippers providing easier access.

Velour-lined tee pocket and hidden drink pocket with magnetic closures.