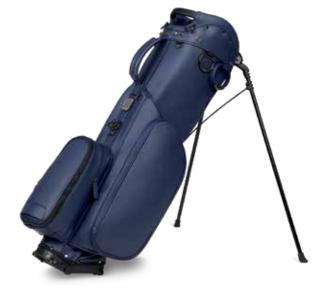

## THE MEMBERS BAG METICULOUS ELEGANCE

The Members Bag offers excellent organization, generous capacity and unmatched style featuring significant enhancements throughout the bag. A distinctive combination of modern amenities and a classic look makes for an exceptional carry. Golfers will appreciate the versatility of single and double strap options, a new pocket configuration, new top cuff with integrated handle and the premium finish.

4-way top cuff with full-length dividers.

New integrated top cuff handle for enhanced portability and access.

Velour-lined tee pocket and hidden drink pocket with magnetic closures.

Premium synthetic water-resistant materials and quilted detailing.