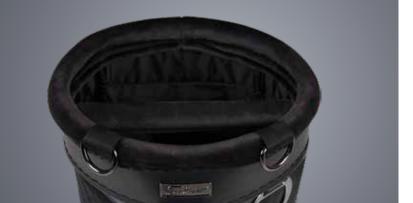

4-way top cuff with full-length dividers.

New integrated top cuff handle for enhanced portability and access.

Velour-lined tee pocket and hidden drink pocket with magnetic closures.

Premium synthetic water-resistant materials and quilted detailing.