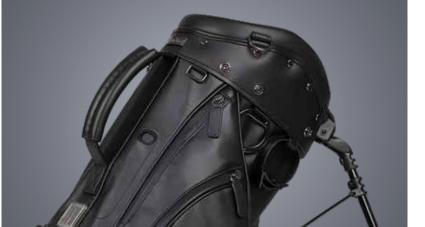

## THE MEMBERS BAG METICULOUS ELEGANCE

The Members Bag offers excellent organization, generous capacity and unmatched style featuring significant enhancements throughout the bag. A distinctive combination of modern amenities and a classic look makes for an exceptional carry. Golfers will appreciate the versatility of single and double strap options, a new pocket configuration, new top cuff with integrated handle and the premium finish.

4-way top cuff with full-length dividers.

New integrated top cuff handle for enhanced portability and access.

Velour-lined tee pocket and hidden drink pocket with magnetic closures.

Premium synthetic water-resistant materials and quilted detailing.