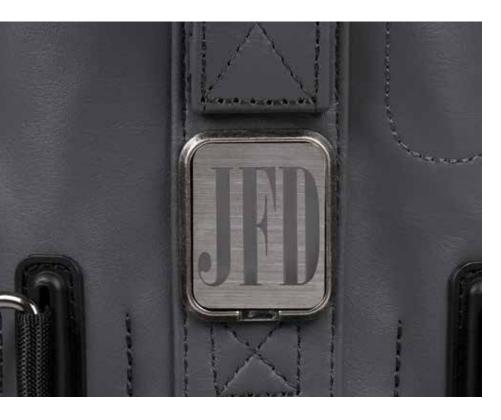

#### PERSONALIZATION

For complimentary personalization, visit LINKSLEGENDSERIES.com. Plates can be etched with up to three characters.

Onyx Regular

Vladimir Script

Mangal

FONTS