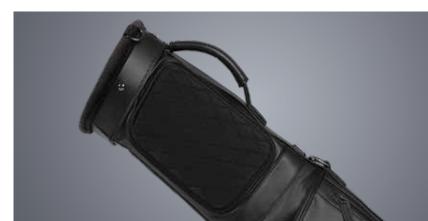

3-way top cuff with full-length dividers.

Apparel and saddle pocket configuration with longer, curved zippers providing easier access.

Velour-lined tee pocket and hidden drink pocket with magnetic closures.