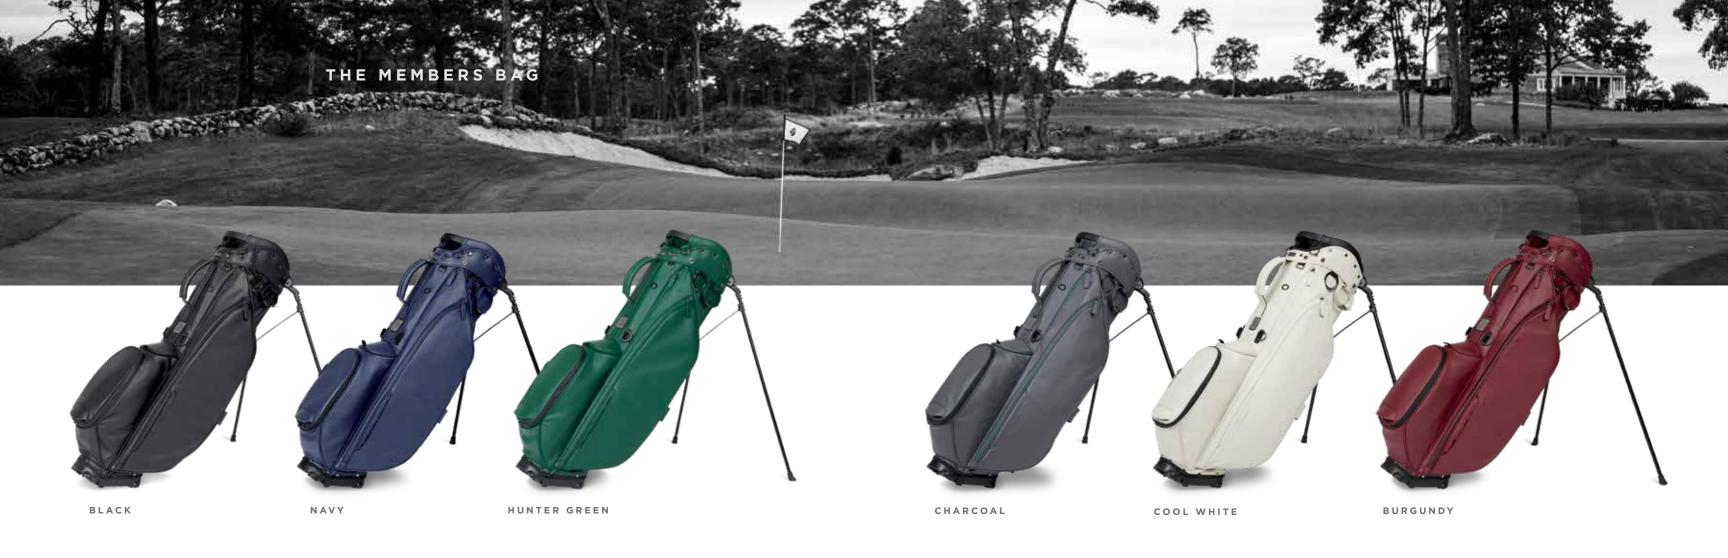

## THE MEMBERS BAG METICULOUS ELEGANCE

The Members Bag offers excellent organization, generous capacity and unmatched style featuring significant enhancements throughout the bag. A distinctive combination of modern amenities and a classic look makes for an exceptional carry. Golfers will appreciate the versatility of single and double strap options, a new pocket configuration, new top cuff with integrated handle and the premium finish.

#### CORE COLORS

MEMBERS BAG

CLASSIC MEMBERS BAG

CADDIE BAG

CARRY BAG