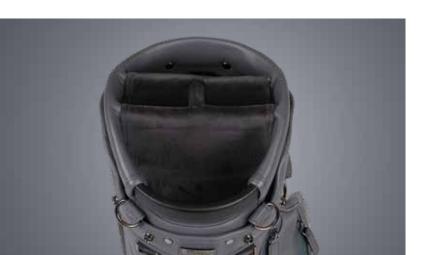

4-way top cuff with full-length dividers.

New integrated top cuff handle for enhanced portability and access.

Velour-lined tee pocket and hidden drink pocket with magnetic closures.

Premium synthetic water-resistant materials and quilted detailing.