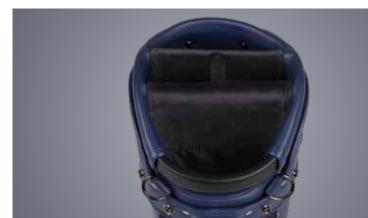

## THE MEMBERS BAG METICULOUS ELEGANCE

The Members Bag offers excellent organization, generous capacity and unmatched style featuring significant enhancements throughout the bag. A distinctive combination of modern amenities and a classic look makes for an exceptional carry. Golfers will appreciate the versatility of single and double strap options, a new pocket configuration, new top cuff with integrated handle and the premium finish.

4-way top cuff with full-length dividers.

New integrated top cuff handle for enhanced portability and access.

Velour-lined tee pocket and hidden drink pocket with magnetic closures.

Premium synthetic water-resistant materials and quilted detailing.