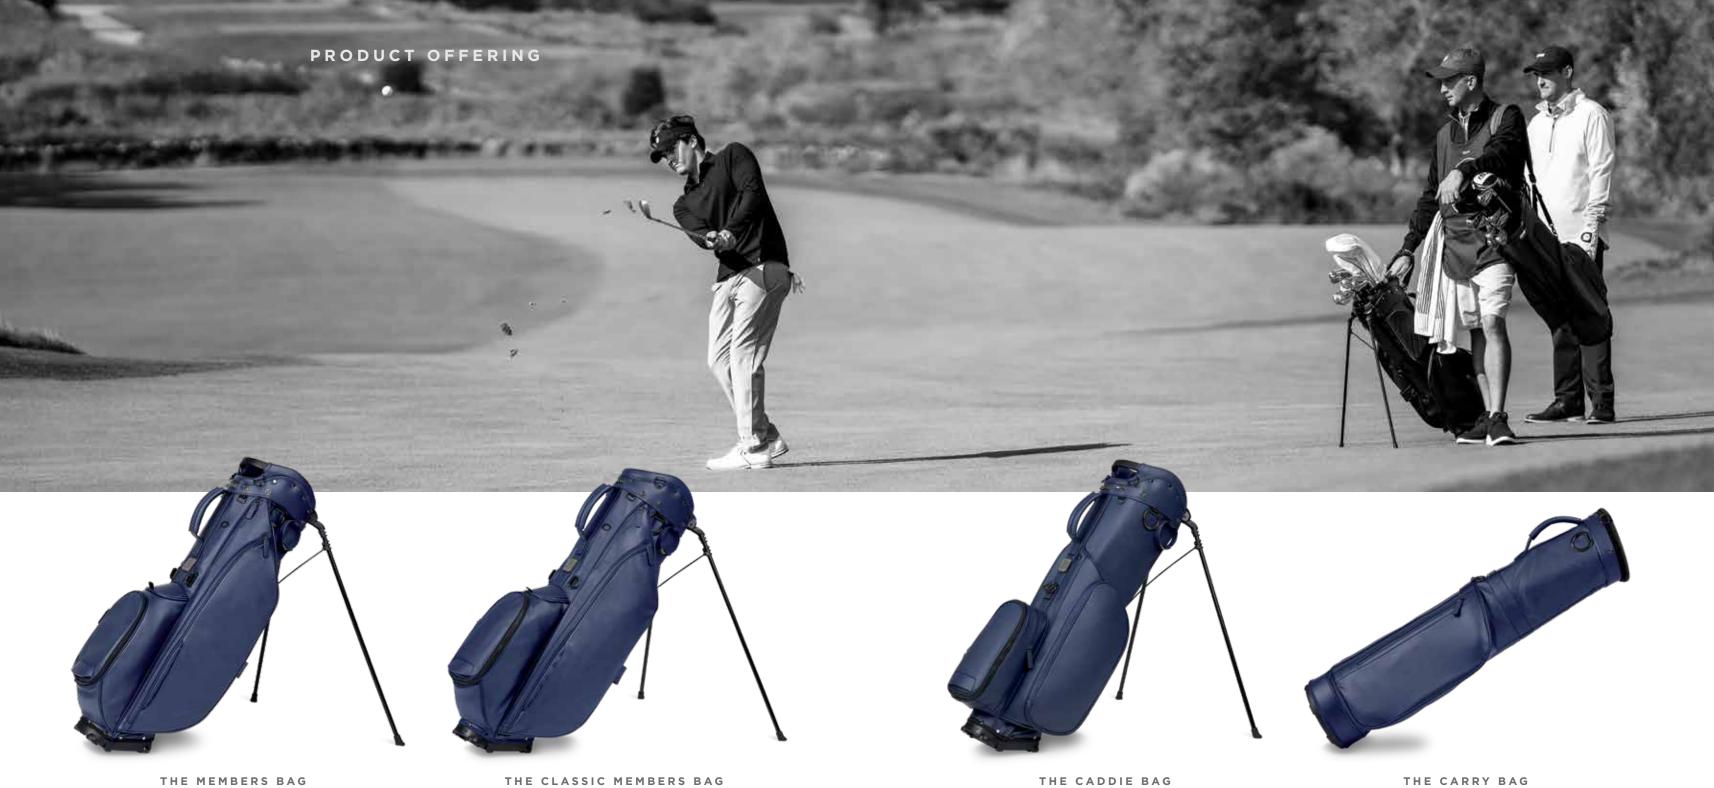

THE MEMBERS BAG THE CLASSIC MEMBERS BAG THE CADDIE BAG

## THE MEMBERS BAG METICULOUS ELEGANCE

The Members Bag offers excellent organization, generous capacity and unmatched style featuring significant enhancements throughout the bag. A distinctive combination of modern amenities and a classic look makes for an exceptional carry. Golfers will appreciate the versatility of single and double strap options, a new pocket configuration, new top cuff with integrated handle and the premium finish.

## THE CLASSIC MEMBERS BAG PURPOSEFUL STYLE

The Classic Members Bag provides a perfect balance of innovative features along with a timeless look. Elegant, versatile, and boasting a full-length apparel pocket for superior capacity.

#### THE CADDIE BAG

### THE CARRY BAG