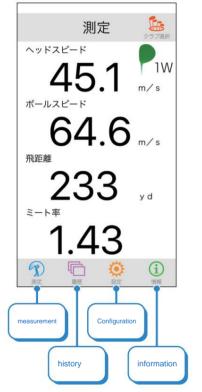

# ÿ Smartphone screen display

Touch each item to switch screens.

### Measurement <Screen used during swing>

Immediately after the swing, the swing data is displayed on the smartphone in real time.

This unit can store 199 histories, and when it exceeds 199, the oldest data will be deleted. When connected to a smartphone, there is no limit on the number of items as they are also saved in the smartphone.