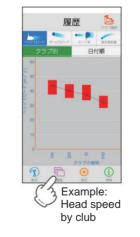

## History <This screen is used outside of the swing>

View your swing history by item, by club, and by date.

speed Date order Club designation

履歴

screen Touching the club selection displays the information of the specified club.