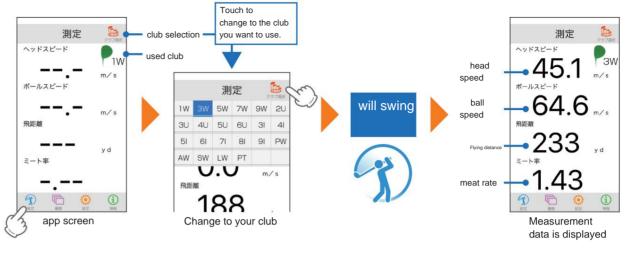

### Measurement <Screen used during swing>

Immediately after the swing, the swing data is displayed on the smartphone in real time.

This unit can store 199 histories, and when it exceeds 199, the oldest data will be deleted. When connected to a smartphone, there is no limit on the number of items as they are also saved in the smartphone.