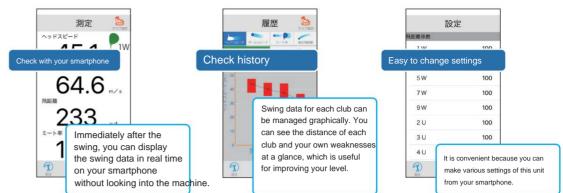

# How to use "GST App"

"GST App" displays the data measured by this unit in real time on a smartphone or tablet (Bluetooth compatible).

### Measurement <Screen used during swing>

Immediately after the swing, the swing data is displayed on the smartphone in real time.

This unit can store 199 histories, and when it exceeds 199, the oldest data will be deleted. When connected to a smartphone, there is no limit on the number of items as they are also saved in the smartphone.

## History <This screen is used outside of the swing>

View your swing history by item, by club, and by date.

speed Date order Club designation

履歴

screen Touching the club selection displays the information of the specified club.

#### Configuration

Various settings are possible.•Flying distance coefficient You can change the coefficient for each club •Delete history Delete the history in the app •Connect to other GST Cancel the pairing of the connected GST and connect to another GST