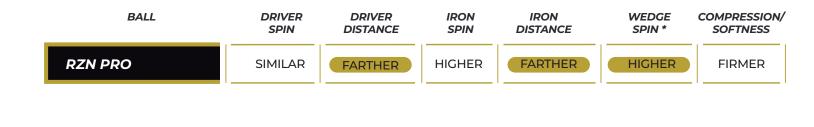

### RZN PRO VS RZN PLATINUM (2016)

2 RZN HS-TOUR VS RZN BLACK (2016)

| BALL        | DRIVER  | DRIVER   | IRON    | IRON     | WEDGE  | COMPRESSION/ |
|-------------|---------|----------|---------|----------|--------|--------------|
|             | SPIN    | DISTANCE | SPIN    | DISTANCE | SPIN * | SOFTNESS     |
| RZN HS-TOUR | SIMILAR | SIMILAR  | SIMILAR | SIMILAR  | HIGHER | SIMILAR      |

## **3 <u>RZN PRO</u> VS <u>RZN HS-TOUR</u>**

| BALL        | DRIVER<br>SPIN | DRIVER<br>DISTANCE | IRON<br>SPIN | IRON<br>DISTANCE | WEDGE<br>SPIN * | COMPRESSION/<br>SOFTNESS |
|-------------|----------------|--------------------|--------------|------------------|-----------------|--------------------------|
| RZN PRO     | SIMILAR        | SIMILAR            | HIGHER       | SIMILAR          | SIMILAR         | SIMILAR                  |
| RZN HS-TOUR |                |                    | LOWER        |                  |                 |                          |

\* RZN PRO AND HS-TOUR WEDGE SPIN SIMILAR TO TITLEIST PROVI

RZN